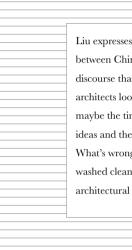

easuring the value of ordinary lives', he says, 'will be the foundation of our nation's revival'. He is also seen as the architect protecting against loss. Whether it be the community loss born of China's urban upheaval, of traditional skills in a modernising world or wrought by natural catastrophe, Liu has something to say. His work is a celebration of humanity.

When the Sichuan earthquake struck in 2008, with around 90,000 immediate fatalities, Liu visited the area to offer support and assistance. After meeting one grieving family whose 15-year-old daughter, Hu Huishan was lost under the rubble, he offered to design and build a simple public memorial. Constructed on the grounds of Jianchuan Museum Cluster, the memorial is a small house in a woodland setting. A quiet refuge.

\_(1)\_\_



He is an architect of memory: both personal and collective. The material he most regularly uses is known as 'rebirth brick'. It is reconstituted brick taken from the rubble of the earthquake, mixed with wheat stalks and cement and formed into briquettes using simple, labour-intensive, intermediate technology. 'Rebirth' is a much more highly charged, philosophical concept than the technical word 'recycled'. It captures Liu's values and beliefs. These bricks are a rebirth of the material, and the buildings constructed with them are a spark for the rebirth of the community. The finished architecture is intended to represent the spiritual rebirth for those who have suffered.

Simplicity rather than showmanship is something of a hallmark of Liu's work – a mix of modernism and low-tech archite